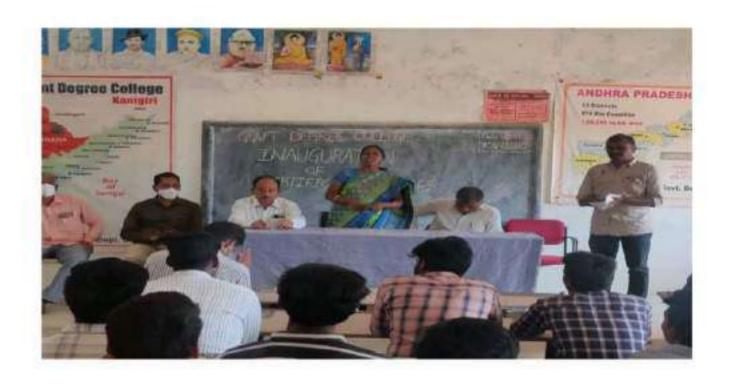

ION

Course Coordinator K.Naresh Raja, Lecturer in Political Science during certificate distribution

KOTAPATI MARESH RAJA Lecturer in Political Science

PRINCIPAL Government Degree College

GLIMPSES OF THE CERTIFICATE COURSE ON THE BASICS OF THE INDIAN CONSTITUTION



Principal Dr.P.venkateswarlu and Students during the inauguration

Staff and Students at the time of a Session on THE BASICS OF THE INDIAN CONSTITUTION

Course Coordinator K.Naresh Raja, Lecturer in Political Science during certificate distribution

KOTAPATI MARESH RAJA Lecturer in Political Science

PRINCIPAL Government Degree College Inaugural of Add on Course
Literary Movements in Modern Telugu Poetry
Course duration: 02-3-2022 to 20-4-2022









PRINCIPAL'

Government Degree College

KANIGIRI-523 230

Prakasam Dist.