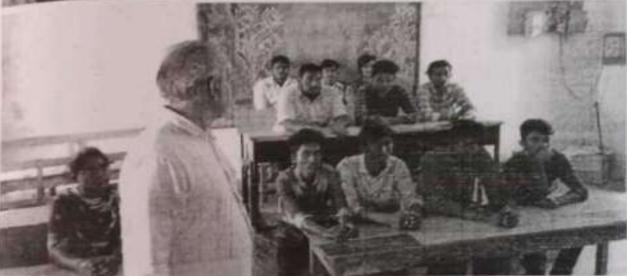

#### Proceedings of the principal 7th February 2022 Present Dr.J.Usha Rani

The following add-on/certificate Courses have been approved for the academic year 2021-22 according to the staff council resolution dated 07-02-2022. Concern staff members implement the courses in accordance with the guidelines and sulfill it is detailed report to the IQAC along with necessary documents.