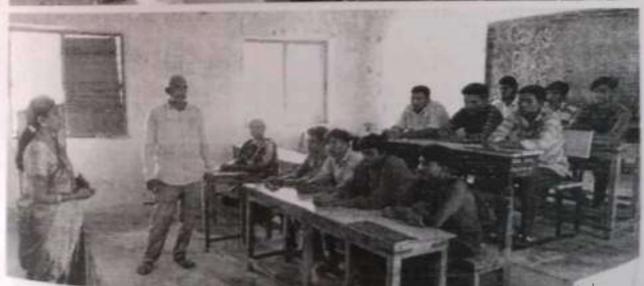

#### Proceedings of the principal 7th February 2022 Present Dr.J.Usha Rani

The following add-on/certificate Courses have been approved for the academic year 2021-22 according to the staff council resolution dated 07-02-2022. Concern staff members implement the courses in accordance with the guidelines and sulfill it is detailed report to the IQAC along with necessary documents.