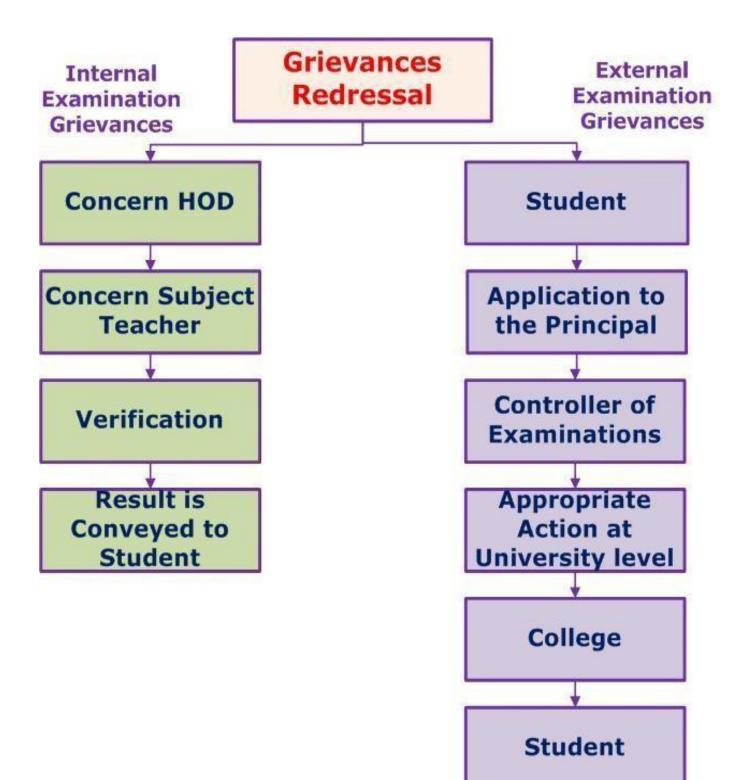

### **2.5.2 (Additional Information)**

related

Mechanism to deal with internal/external examination grievances is transparent, time- bound and efficient

| S.no | Document of evidences                                                      |
|------|----------------------------------------------------------------------------|
| 1.   | Grievances redressal -internal & external grievances workflow (flowchart). |
| 2.   | Mechanism to deal with examination related grievances                      |
| 3.   | Applications of student grievances                                         |

#### Mechanism to deal with examination related grievances:

#### **College Level:**

- If a student is not able to appear for examination due to medical or any genuine reason examination is conducted for that student, provided that he/she submits application with proper documents.
- The grievances of the students with reference to assessment are made clear by showing his/her performance in the answer sheet.
- The answer sheet of such a student is assessed by the faculty once again in the presence of the student. Any corrections in the total of marks or assessment of answer books as identified by students are immediately done by the faculty members.
- Any student who is not satisfied with the assessment and award of marks may approach the concern HOD who can intervene and seek the opinion of another course Teacher.
- The Institute follows open evaluation system where the student performance is displayed on the notice board and the same is informed to the parents.

#### University level:

- With reference to evaluation, if the student scores less marks than expected, he/she can apply for revaluation of his/her answer script after paying the prescribed fee.
- University provides the answer sheets to students regarding any grievances with reference to evaluation. Student can apply for revaluation if he/she feels that evaluation is not correct