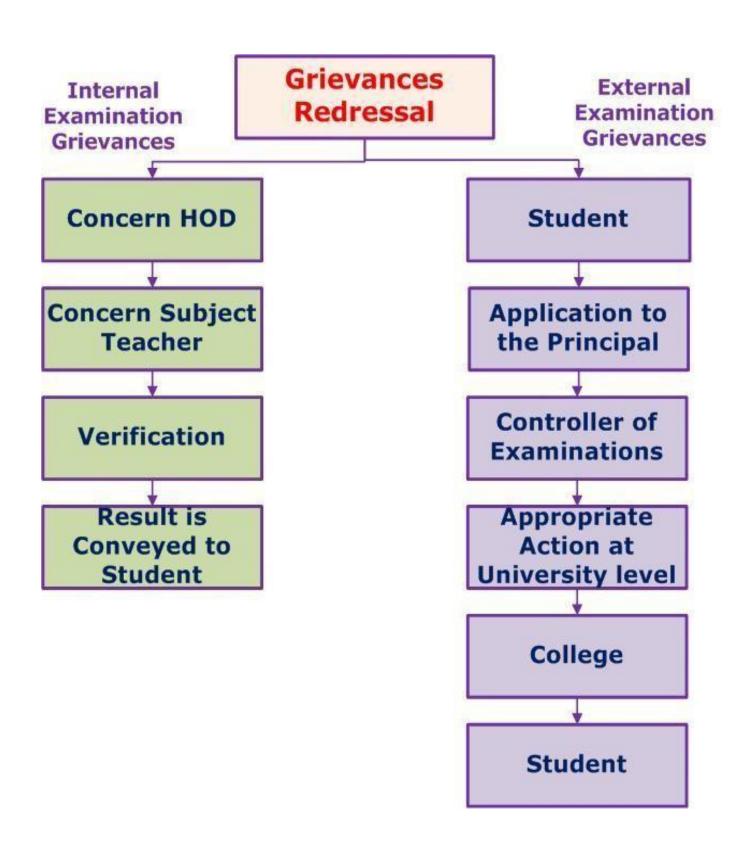

## Mechanism to deal with examination related grievances:

## **College Level:**

- If a student is not able to appear for examination due to medical or any genuine reason examination is conducted for that student, provided that he/she submits application with proper documents.
- The grievances of the students with reference to assessment are made clear by showing his/her performance in the answer sheet.
- The answer sheet of such a student is assessed by the faculty once again in the presence of the student. Any corrections in the total of marks or assessment of answer books as identified by students are immediately done by the faculty members.
- Any student who is not satisfied with the assessment and award of marks may approach the concern HOD who can intervene and seek the opinion of another course Teacher.
- The Institute follows open evaluation system where the student performance is displayed on the notice board and the same is informed to the parents.

## **University level:**

- With reference to evaluation, if the student scores less marks than expected, he/she can apply for revaluation of his/her answer script after paying the prescribed fee.
- University provides the answer sheets to students regarding any grievances with reference to evaluation. Student can apply for revaluation if he/she feels that evaluation is not correct